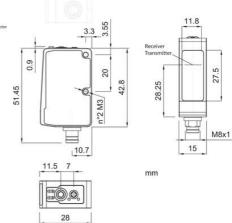

S8-MR-5-G00-XG 950801580 Through Beam Emitter Stainless Steel PNP M8 Conn

- Compact size (14 x 42 x 25mm)
- M8 Connector
- IP69K stainless steel
- PNP or NPN output

DATASENSING

## **TECHNICAL DATA**

| Approvals             | CE, UL              |
|-----------------------|---------------------|
| Dimension (mm)        | 14 x 42 x 25        |
| Distance max          | 25000 mm            |
| Distance min          | 0 mm                |
| Electrical connection | M8 4-pole connector |
| Function              | Dark on / Light on  |
| IP class              | IP69K               |
| LED indicator         | Yes                 |
|                       |                     |