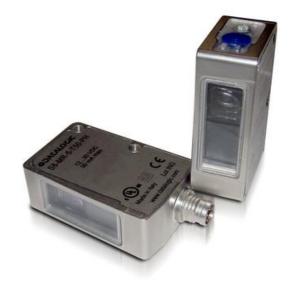

S8-MR-5-G00-XG 950801580 Through Beam Emitter Stainless Steel PNP M8 Conn

- Compact size (14 x 42 x 25mm)
- M8 Connector
- IP69K stainless steel
- PNP or NPN output

DATASENSING

IP69K requirements are met using a sturdy metal housing made of stainless steel and carry IP69K protection and certifications for use with most industrial detergents and can be used on automatic machines for the processing of food and beverage packaging and the pharmaceutical industries.

## Features & Benefits:

- ·Standard optic functions for objects detection
- ·Detection of clear objects on reflective backgrounds
- ·Models with IP69K 316L stainless steel housing
- ·Compact housing